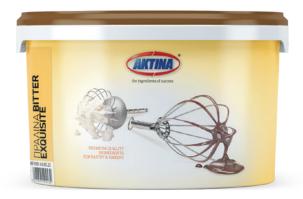

#### Cocoa cream bitter

Dark cream with rich chocolate flavour. Can be used as a filling in baked products and mini chocolates or be mixed with crème pâtissière, whipped cream and ice cream.