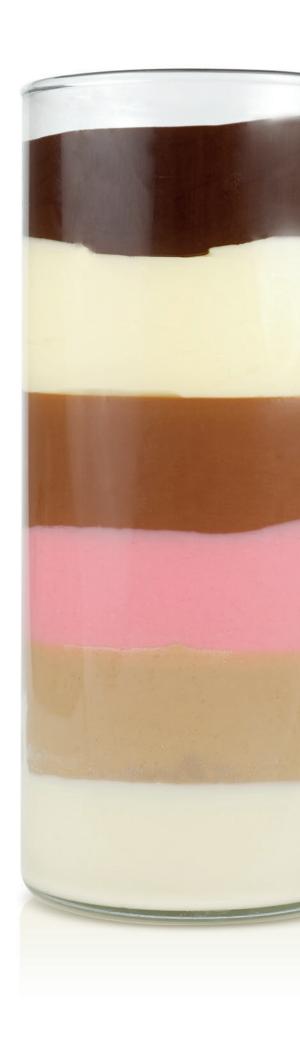

Cocoa hazelnut cream soft

Cocoa hazelnut cream bitter

White cream vanilla flavoured

Cocoa hazelnut cream with waffle sticks

Cocoa hazelnut cream with biscuit

Strawberry flavoured cream

Covering white

Buena cream

Covering choco-milk

Cocoa hazelnut cream with waffle

Glacage Strawberry

Cocoa hazelnut cream with grated hazelnuts

Glacage Cookies

Covering dark

Glacage Gianduia