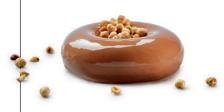

## **Glacages**

Ready to use product after heated at 32-40°C. Leaves a thin layer over cream cakes, covers perfectly without dripping. Remarkable stability after defrosting.