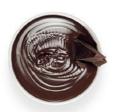

#### Cocoa cream bitter

Dark cream with rich chocolate flavour. Can be used as a filling in baked products and mini chocolates or be mixed with crème pâtissière, whipped cream and ice cream.